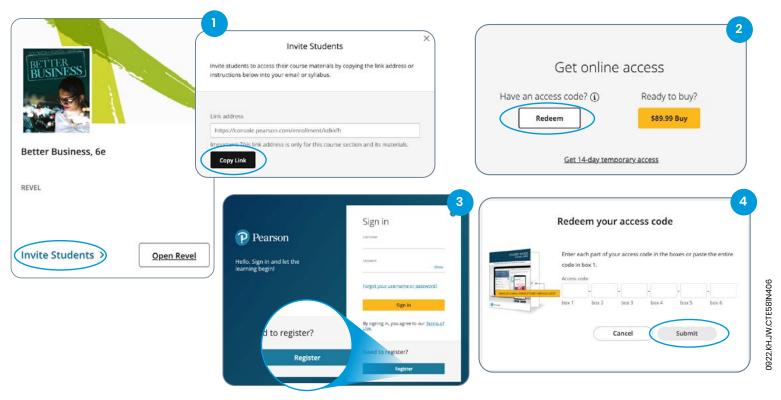

Student Name: \_ Access Code: \_\_\_\_\_

- 1. Your teacher will provide a unique link for your course. Open the link.
- 2. Click Redeem. NOTE: If you are waiting to receive an access code from your teacher, click Get Temporary access without payment for 14 days.
- 3. Click Register and fill in the prompts. If you already have a Pearson account, click Sign in. If you do not remember your log in, click Forgot your username? or Create an account to select a new username.
- 4. Once signed in to your Revel account, enter the access code provided by your teacher and click Submit. You are all set!