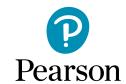

Student Name: \_ Access Code: \_\_\_\_\_

- 1. Your teacher will provide a unique link for your course. Open the link.
- 2. Click Redeem. NOTE: If you are waiting to receive an access code from your teacher, click Get Temporary access without payment for 14 days.
- 3. Click Register and fill in the prompts. If you already have a Pearson account, click Sign in. If you do not remember your log in, click Forgot your username? or Create an account to select a new username.
- 4. Once signed in to your Revel account, enter the access code provided by your teacher and click Submit. You are all set!